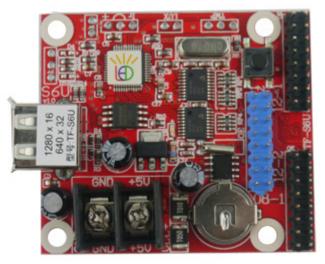

## **Product Description**

Model TF-S5U

State Batch supply

Function introduction Multi-area displays, colorful borders, U disk program

update, U disk panel set-up, LED display asynchronous

control card.

Usage indoor/outdoor

USB function: USB program update, USB brightness adjustment, USB panel

setup. Settings stored as a file format and do not affect the original document in USB. SD card/mini-SD

card is Compatible when using USB.

Pixel Single colour:1280x16,640x32

Double colour: 640x16, 320x32

Ports one 08 port; two 12 ports

Scanning mode support 1/16, 1/8, 1/4, 1/2, Scan the monochrome, double

color module.

Storage 2M

Program number Support at most 200 programs, each program support 16

partitions simultaneous play, each image-text 200

messages. (Quantity in storage space under the premise

of memory)

Display rain, fountain, scroll and much more

Border support many Color border, Picture border

Flash format support GIF, SWF

Image format support BMP, JPG, GIF, WMF, ICO

Brightness Level 16 highlighted, support manual

screen switch manual

Test buttons Test buttons on-board, can switch over to test mode and

color test mode.

Extension function: Temperature sensor, Temperature & humidity sensor,

Brightness sensor. (Diagram for connection)

Electrical parameters +5V DC(4.5V~6V), Power consumption<0.5W

Size 60mm\*50mm